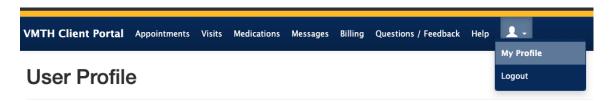

## Steps to Hide Animal Information on Client Portal

1) Go to your User Profile by clicking the user icon on the upper right and then clicking "My Profile":

2) Select the "Control Patient Display" radio button on the left;