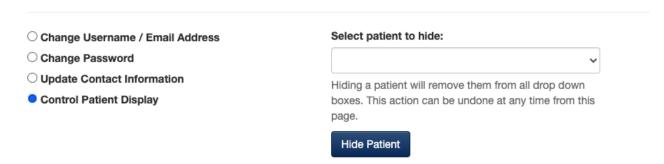

## Steps to Hide Animal Information on Client Portal

1) Go to your User Profile by clicking the user icon on the upper right and then clicking "My Profile":

2) Select the "Control Patient Display" radio button on the left;

3) Select your animal in the dropdown and click "Hide Patient". If you would like to unhide your animal, this page also allows that.